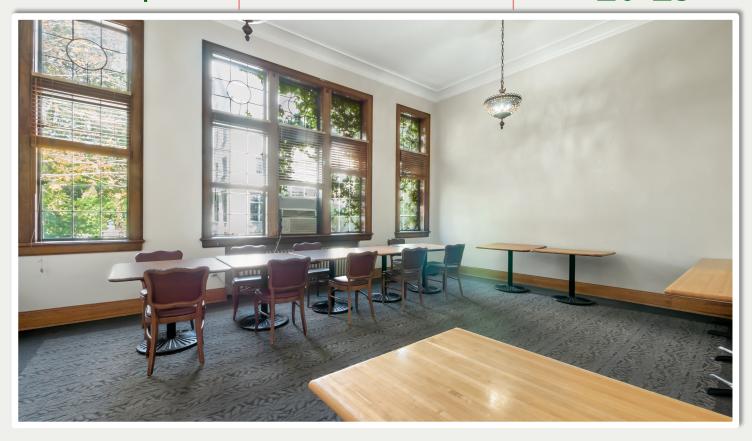

## Faculty Dining Room Madame Cadillac Building

**ROOM DIMENSIONS** 

489 sq ft

**RENTAL RATE** 

\$75 Mon - Sun

**GUEST CAPACITY** 

20-25

## IN THE HEART OF MADAME CADILLAC

Perfect for small meetings, luncheons and more. The Faculty Dining Room can be accessed from our kitchen and cafeteria dining area, as well as via our main hallway. The space features a wet bar and adequate counterspace.

## THE DETAILS:

- Adjacent to our kitchen and cafeteria
- In-room wet bar
- Beautiful view of Keenan Courtyard
- Perfect for use as VIP area/green room

Click <u>here</u> for our online booking form. **Events:** events@marygroveconservancy.org